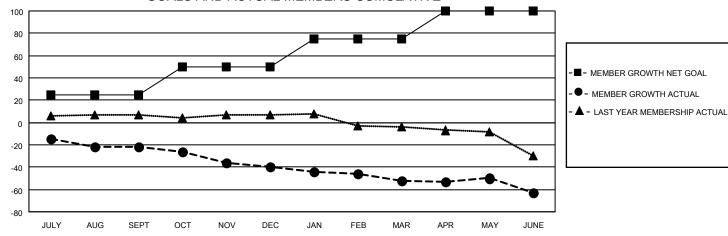

#### GOALS AND ACTUAL MEMBERS CUMULATIVE

| DROPPED CLUBS: 1           |     | 27 CLUBS OF 48 ADDED 1 OR MORE<br>NEW MEMBERS | GENDER DISTRIBUTION        |              |     |
|----------------------------|-----|-----------------------------------------------|----------------------------|--------------|-----|
|                            |     | NEW MEMBERS                                   | MALE                       | 619 (69.32%) |     |
|                            |     |                                               | FEMALE                     | 274 (30.68%) |     |
| DROPPED MEMBERS            |     |                                               |                            |              |     |
| DECEASED                   | 22  | CLICK HERE FOR CUMULATIVE                     | TOTAL FAMILY UNIT MEMBERS  |              | 167 |
| CLUB CANCELLED 0 OTHER 100 |     | MEMBERSHIP DATA                               | FAMILY MEMBERS PAYING HALF |              | 0.4 |
|                            |     |                                               |                            |              | 84  |
| TOTAL                      | 122 |                                               |                            |              |     |